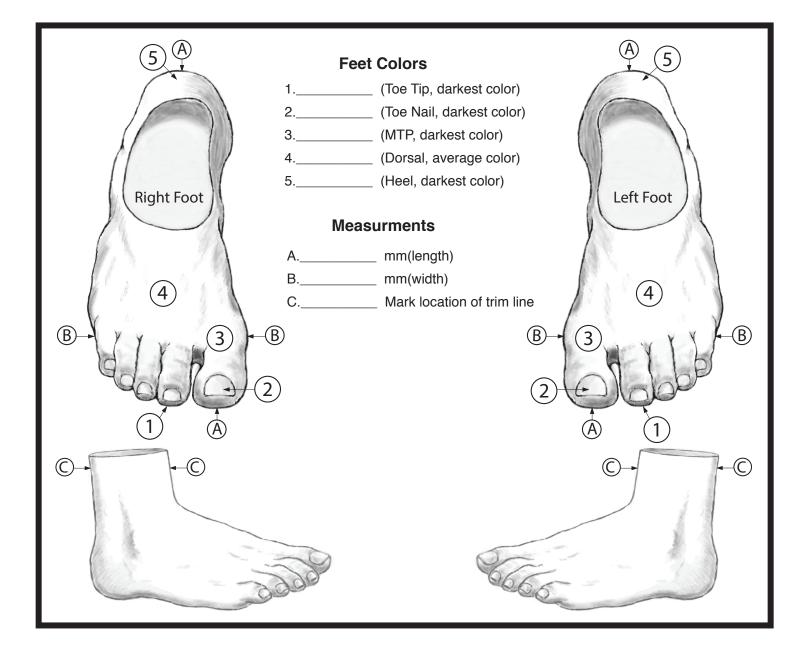

## **ART**ech Laboratory

Amputee Restoration Technologies Midlothian, Texas 76065

309 W. Avenue F

Office 1-888-775-5501 \_\_\_\_\_ Fax 1-972-775-2000

|                                    |                    | der Feet & Toes                                        |
|------------------------------------|--------------------|--------------------------------------------------------|
| Prosthetic Company                 |                    | Proth. Phone                                           |
| Practitioner                       |                    | Notes and Special Requirements                         |
| Patient Name                       |                    |                                                        |
| Description of amputation          |                    |                                                        |
| Description of prosthesis(ae myo)_ |                    |                                                        |
| P.O. #                             |                    | *Mark location of trim line on diagram                 |
| Practitioner' Signature            | Date               | *Mark sensitive areas on models & diagram              |
|                                    |                    | ram specifications and send this work order along with |
| r                                  | equired models, pl | notos, special instructions, etc.                      |